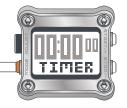

STOP Run

START Run

In TIMER mode you can set two repeat count-down segments (HARD and EASY) for customized interval training.

If either segment is set to 00:00'00, the other will repeat for up to 199 loops.

If both segments are set, the HARD segment will countdown to zero and then beep for two seconds. The EASY segment will start automatically at the end of the HARD seament.

### TIMER